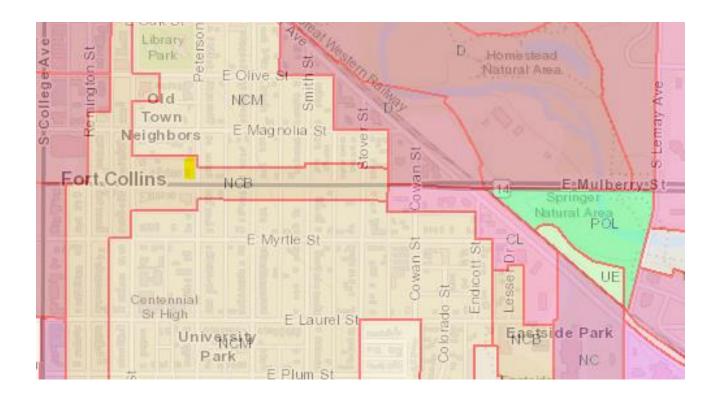

## ARTICLE 4 - DISTRICTS Division 4.9 Neighborhood Conservation, Buffer District (N-C-B)

- 2. Parks, recreation and other open lands, except neighborhood parks as defined by the Parks and Recreation Policy Plan.
- (c) Commercial/Retail Uses:
  - 1. Parking lots and parking garages.
- (3) The following uses are permitted, subject to Planning and Zoning Board review:
  - (a) Residential Uses:
    - 1. Fraternity and sorority houses, provided that such fraternity or sorority house is located within a street-fronting principal building.
    - 2. Single-family attached dwellings.

.

- 3. Multi-family dwellings containing more than four (4) dwelling units per building at a density of more than twenty-four (24) dwelling units per net acre, provided that such multi-family dwelling is located within a street-fronting principal building.
- 4. Mixed-use dwellings which are combined with any other use subject to Planning and Zoning Board review.